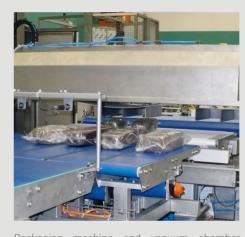

The packaging machine can be sold separately and integrated with a vacuum packing chamber, or in line with the chamber manufactured by us.

| Mod.                  | 500        | 500 I      | 600        | 600 I      |
|-----------------------|------------|------------|------------|------------|
| Sealing Dimension:    | 500m       | 500m       | 600m       | 600m       |
| Max product's Width:  | 400mm      | 400mm      | 500mm      | 500mm      |
| Max product's Lenght: | endless    | endless    | endless    | endless    |
| Max product's Height: | 200mm      | 200mm      | 200mm      | 200mm      |
| Film Width:           | 650mm      | 650mm      | 750mm      | 750mm      |
| Reel Diameter:        | 350mm      | 350mm      | 350mm      | 350mm      |
| Working Height:       | 900 +/- 50 | 900 +/- 50 | 900 +/- 50 | 900 +/- 50 |

## Details

Vacuum packing chamber sized to work with the Film unwinding with triangle for flat film or Intralox conveyors for food or smooth belts with 2/3/4 chambers.

products to package. Configurations available mono-folding from reel. Rapid and simple which are easily dismantled (based on the format change without pre-formed bags. Highly product) excellent for cleaning. versatile, with savings in material costs.

Packaging machine with side sealing to form the Gas injection system. Modified atmosphere.

Packaging machine and vacuum chamber connected using belts or diverters, based on the client's requirements. Customised, made-tomeasure layout.