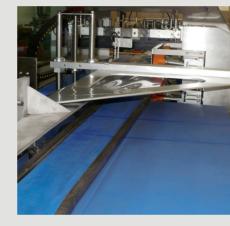

## General features

The huge versatility of the machine allows packaging of the various types and dimensions of products with automatic vacuum packing in line starting from the reel. The solution for vacuum packaging various types of food products.

Automatic vacuum packing machine working with film on a reel, flat or mono-folding. This major innovation means pre-formed bags are NOT necessary, saving 40% on film costs. The only automatic machine in line available that works with a reel to create vacuum packing. More versatility and huge savings. Multi-format machine WITHOUT rigid forming machine and no preformed bags.

## Specific features

Cantilever structure: allows easy cleaning and access to the machine. Particularly suitable for the food sector. It can be combined with a cantilever heat shrink tunnel with opening chamber and additional cantilever conveyor belt. Vacuum packing lines are also available painted, non-stainless steel, for non-food products.