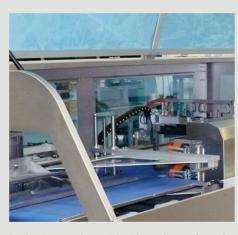

Packaging machine with side sealing to form the Gas injection system. Modified atmosphere.

Packaging machine and vacuum chamber connected using belts or diverters, based on the client's requirements. Customised, made-tomeasure layout.

Versions available with MAP, modified atmosphere.

The complete vacuum packing line is composed of a side sealing machine with a sealing system and chamber.

Versions available with multiple vacuum chambers for high speed.