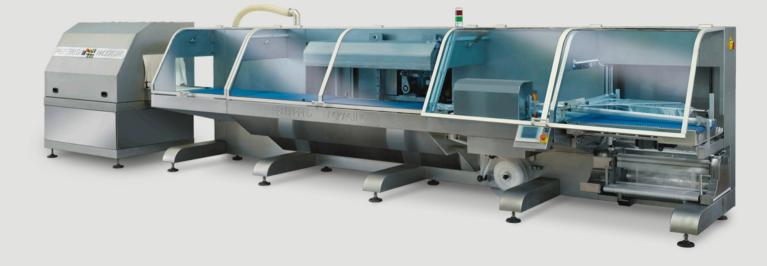

## General features

The huge versatility of the machine allows packaging of the various types and dimensions of products with automatic vacuum packing in line starting from the reel. The solution for vacuum packaging various types of food products.

Automatic vacuum packing machine working with film on a reel, flat or mono-folding. This major innovation means pre-formed bags are NOT necessary, saving 40% on film costs. The only automatic machine in line available that works with a reel to create vacuum packing. More versatility and huge savings. Multi-format machine WITHOUT rigid forming machine and no preformed bags.

## TOR

Vacuum packing machines with one or more chambers for vacuum packing in line with our flowpack machine. Perfect for vacuum packing cheese, pizza, meat and fish, using barrier film that maintains the hermetic seal. Without using pre-formed bags, our solution allows creation of a bag starting with the reel "to measure" with enormous savings in material. What is development, if not an optimal result for minimum consumption? The world is always moving forward and our technology is ahead of it.