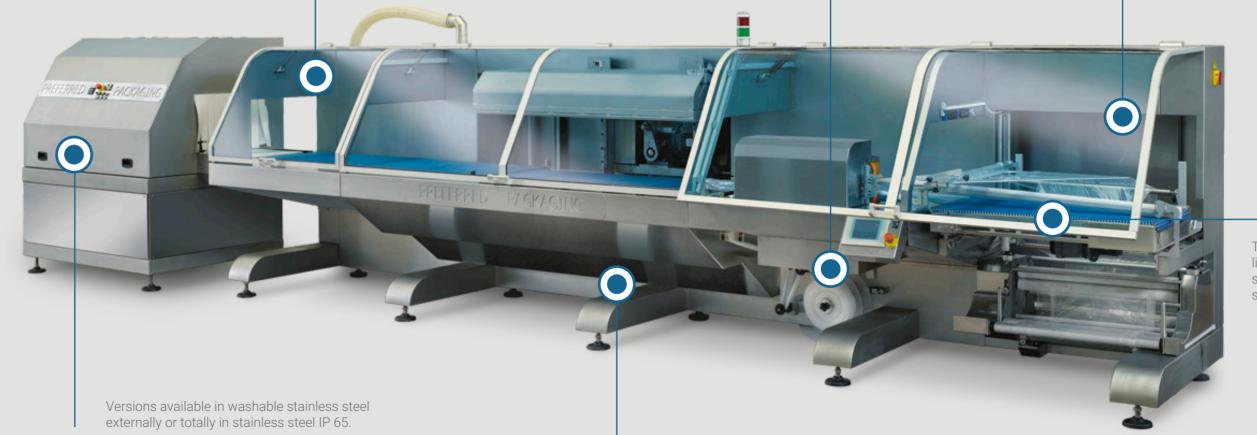

## Specific features

Cantilever structure: allows easy cleaning and access to the machine. Particularly suitable for the food sector. It can be combined with a cantilever heat shrink tunnel with opening chamber and additional cantilever conveyor belt. Vacuum packing lines are also available painted, non-stainless steel, for non-food products.

The packaging machine can be sold separately and integrated with a vacuum packing chamber, or in line with the chamber manufactured by us.

| Mod.                  | 500        | 500 I      | 600        | 600 I      |
|-----------------------|------------|------------|------------|------------|
| Sealing Dimension:    | 500m       | 500m       | 600m       | 600m       |
| Max product's Width:  | 400mm      | 400mm      | 500mm      | 500mm      |
| Max product's Lenght: | endless    | endless    | endless    | endless    |
| Max product's Height: | 200mm      | 200mm      | 200mm      | 200mm      |
| Film Width:           | 650mm      | 650mm      | 750mm      | 750mm      |
| Reel Diameter:        | 350mm      | 350mm      | 350mm      | 350mm      |
| Working Height:       | 900 +/- 50 | 900 +/- 50 | 900 +/- 50 | 900 +/- 50 |