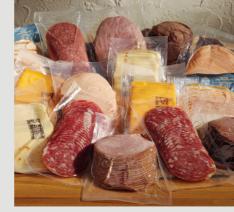

## TOR

Vacuum packing machines with one or more chambers for vacuum packing in line with our flowpack machine. Perfect for vacuum packing cheese, pizza, meat and fish, using barrier film that maintains the hermetic seal. Without using pre-formed bags, our solution allows creation of a bag starting with the reel "to measure" with enormous savings in material. What is development, if not an optimal result for minimum consumption? The world is always moving forward and our technology is ahead of it.