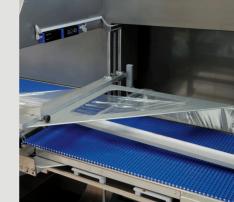

## Details

Vacuum packing chamber sized to work with the Film unwinding with triangle for flat film or Intralox conveyors for food or smooth belts with 2/3/4 chambers.

products to package. Configurations available mono-folding from reel. Rapid and simple which are easily dismantled (based on the format change without pre-formed bags. Highly product) excellent for cleaning. versatile, with savings in material costs.