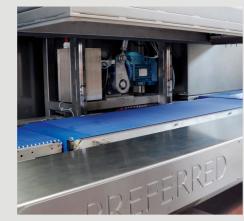

## Specific features

Cantilever structure: allows easy cleaning and access to the machine. Particularly suitable for the food sector. It can be combined with a cantilever heat shrink tunnel with opening chamber and additional cantilever conveyor belt. Vacuum packing lines are also available painted, non-stainless steel, for non-food products.

The packaging machine can be sold separately and integrated with a vacuum packing chamber, or in line with the chamber manufactured by us.

| Mod.                  | 500        | 500 I      | 600        | 600 I      |
|-----------------------|------------|------------|------------|------------|
| Sealing Dimension:    | 500m       | 500m       | 600m       | 600m       |
| Max product's Width:  | 400mm      | 400mm      | 500mm      | 500mm      |
| Max product's Lenght: | endless    | endless    | endless    | endless    |
| Max product's Height: | 200mm      | 200mm      | 200mm      | 200mm      |
| Film Width:           | 650mm      | 650mm      | 750mm      | 750mm      |
| Reel Diameter:        | 350mm      | 350mm      | 350mm      | 350mm      |
| Working Height:       | 900 +/- 50 | 900 +/- 50 | 900 +/- 50 | 900 +/- 50 |