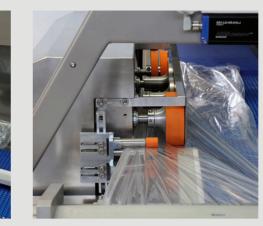

Automatic vacuum packing machine working with film on a reel, flat or mono-folding. This major innovation means pre-formed bags are NOT necessary, saving 40% on film costs. The only automatic machine in line available that works with a reel to create vacuum packing. More versatility and huge savings. Multi-format machine WITHOUT rigid forming machine and no preformed bags.

High quality components, ISO certificated

SIEMENS ABB OMRON HIWIN

Pizzato ★mitsubishi

The packaging machine creates the bag from the film reel to measure for the product, thereby eliminating the need to purchase expensive, pre-formed bags in various dimensions.