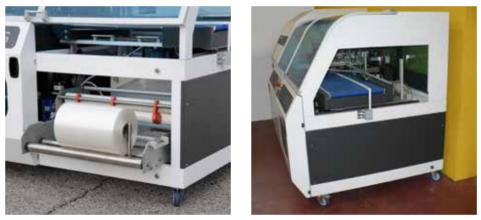

#### >> details

Side sealing machine: superior flexibility and significant film saving.

cm of side film.

Film dispenser unit and film wind up unit both in front of the machine easy to be reached. Remarkable user-friendliness .Sliding door.