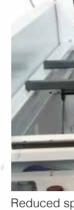

#### >> details

Side sealing machine: superior flexibility and significant film saving.

cm of side film.

Film dispenser unit and film wind up unit both in front of the machine easy to be reached. Remarkable user-friendliness .Sliding door.

Reduced space between the side sealing and the product, to save 10

Easy change of format: center sealing and triangle-inverting head motorized. Height up 400 mm.

Space saving : machine can be positioned on the wall.