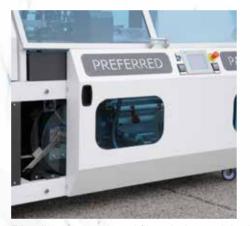

#### >> details

Side sealing machine: superior flexibility and significant film saving.

cm of side film.

Film dispenser unit and film wind up unit both in front of the machine easy to be reached. Remarkable user-friendliness .Sliding door.

Reduced space between the side sealing and the product, to save 10

Easy change of format: center sealing and triangle-inverting head motorized. Height up 400 mm.

Space saving : machine can be positioned on the wall.