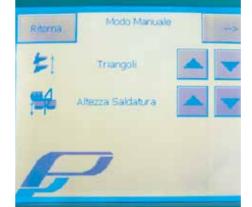

## >> specific features

Sol is equipped with a transversal sealing bar that moves vertically and descends when the product arrives in order to cut and seal the bag in the front and back sides with rapidity & accuracy. Flexibility it's the big advantage on the SOL machines. Thanks to continuous side sealing there are no limits in products' length. Products sizes up to 1000 mm width and height up 40 cm. Speed calculated with A4 format: up to 3000-4500 pcs/h. Wrapping and shrinking solutions: standard wrapping and bagging shrink wrapping, bag with Euro hole or handle; systems that add an hole or handles to the bag in order to carry or hang the products easily, easy opening. "Modified atmosphere system"- MAP: to pack in protected atmosphere with Barrier Film & Polypropylene.