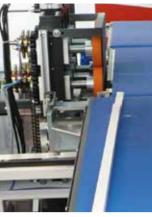

#### >> details

Side sealing machine: superior flexibility and significant film saving.

cm of side film.

Film dispenser unit and film wind up unit both in front of the machine easy to be reached. Remarkable user-friendliness .Sliding door.

Reduced space between the side sealing and the product, to save 10

Easy change of format: center sealing and triangle-inverting head motorized. Height up 400 mm.

Space saving : machine can be positioned on the wall.