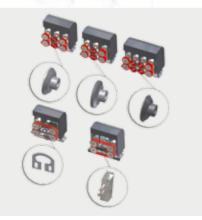

SIEMENS ABB

Kissing belt mounted as standard in all our machines to pack smaller and round /irregular shape products.

HIWIN MOTOVARIO