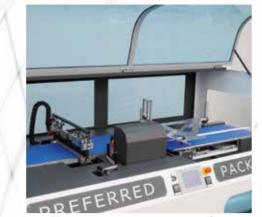

## >> general features

Continuous, side-sealing machine equipped with an intermittent, welding bar. High precision & quality thanks to the fine profile. This machine can handle any kind of film by simply using some additional optional sealing systems. FILM: Polyolefin, PE, Polypropylene, Barrier Films The machine has a three belts sealing system which allows to achieve considerable film saving thanks to the reduced space between side seal and products. Film Saving and possibility to work with different kind of films, cross linked and not is a great advantage. Preferred Packing machines can be equipped with different types of infeed and outfeed conveyors: flighted conveyors, conveyors with pushers, intralox, etc; pushers, feeders stackers, shrink tunnels and many other accessories to create a complete line.

## >> specific features

Sol is equipped with a transversal sealing bar that moves vertically and descends when the product arrives in order to cut and seal the bag in the front and back sides with rapidity & accuracy. Flexibility it's the big advantage on the SOL machines. Thanks to continuous side sealing there are no limits in products' length. Products sizes up to 1000 mm width and height up 40 cm. Speed calculated with A4 format: up to 3000-4500 pcs/h. Wrapping and shrinking solutions: standard wrapping and bagging shrink wrapping, bag with Euro hole or handle; systems that add an hole or handles to the bag in order to carry or hang the products easily, easy opening. "Modified atmosphere system"- MAP: to pack in protected atmosphere with Barrier Film & Polypropylene.

#### >> details

Side sealing machine: superior flexibility and significant film saving.

cm of side film.

Film dispenser unit and film wind up unit both in front of the machine easy to be reached. Remarkable user-friendliness .Sliding door.