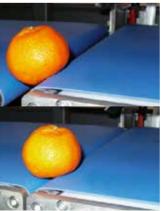

## >> specific features

Sol is equipped with a transversal sealing bar that moves vertically and descends when the product arrives in order to cut and seal the bag in the front and back sides with rapidity & accuracy. Flexibility it's the big advantage on the SOL machines. Thanks to continuous side sealing there are no limits in products' length. Products sizes up to 1000 mm width and height up 40 cm. Speed calculated with A4 format: up to 3000-4500 pcs/h. Wrapping and shrinking solutions: standard wrapping and bagging shrink wrapping, bag with Euro hole or handle; systems that add an hole or handles to the bag in order to carry or hang the products easily, easy opening. "Modified atmosphere system"- MAP: to pack in protected atmosphere with Barrier Film & Polypropylene.