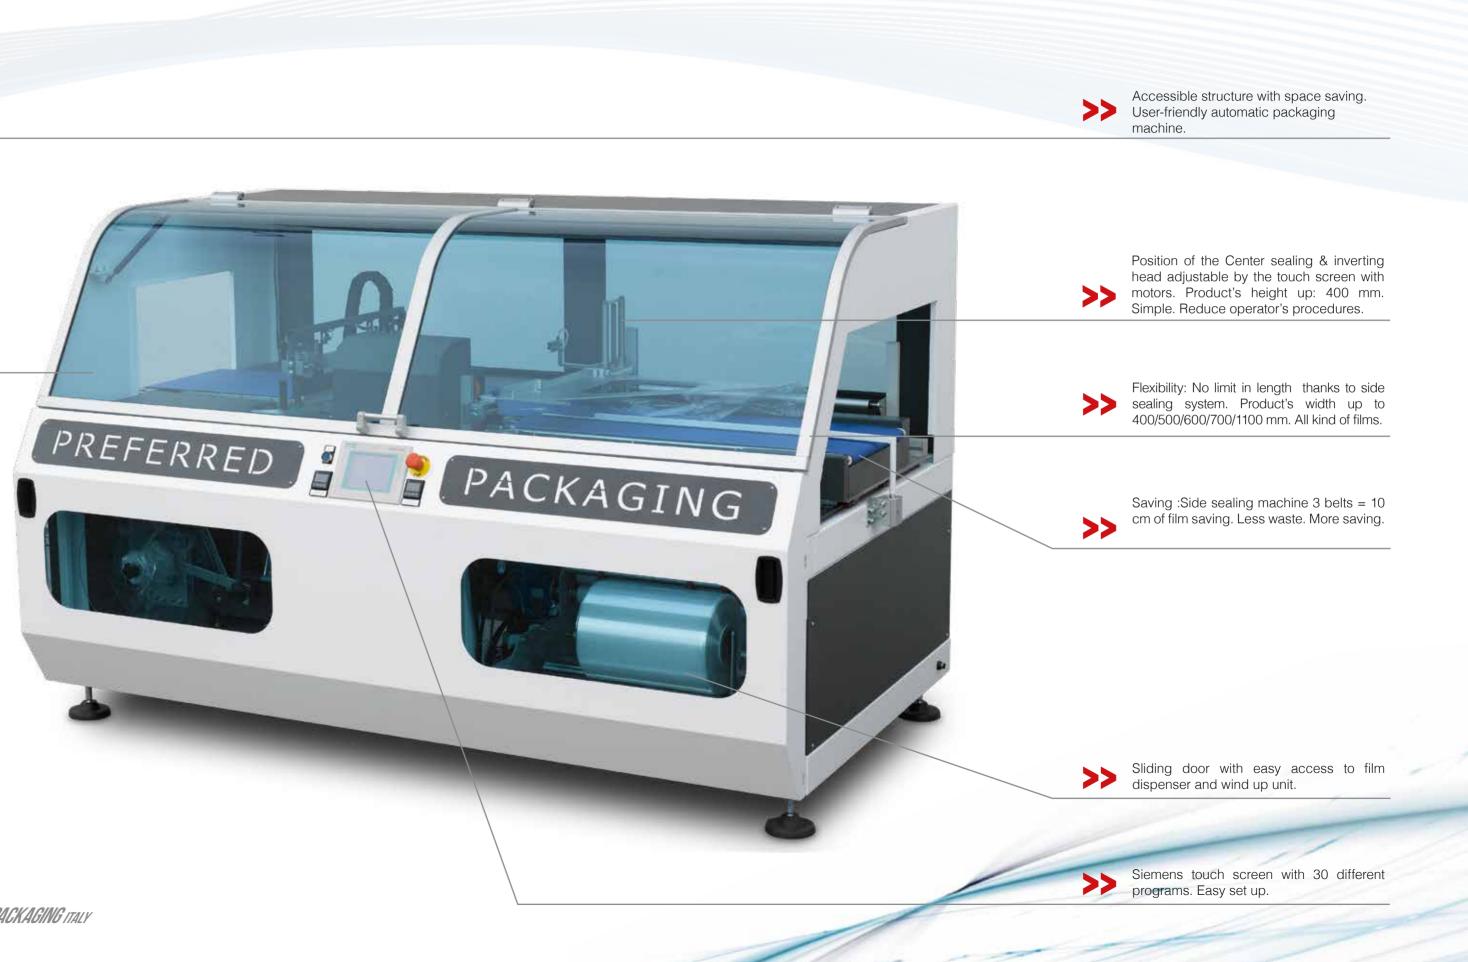

## >> general features

Continuous, side-sealing machine equipped with an intermittent, welding bar. High precision & quality thanks to the fine profile. This machine can handle any kind of film by simply using some additional optional sealing systems. FILM: Polyolefin, PE, Polypropylene, Barrier Films The machine has a three belts sealing system which allows to achieve considerable film saving thanks to the reduced space between side seal and products. Film Saving and possibility to work with different kind of films, cross linked and not is a great advantage. Preferred Packing machines can be equipped with different types of infeed and outfeed conveyors: flighted conveyors, conveyors with pushers, intralox, etc; pushers, feeders stackers, shrink tunnels and many other accessories to create a complete line.

## >> specific features

Sol is equipped with a transversal sealing bar that moves vertically and descends when the product arrives in order to cut and seal the bag in the front and back sides with rapidity & accuracy. Flexibility it's the big advantage on the SOL machines. Thanks to continuous side sealing there are no limits in products' length. Products sizes up to 1000 mm width and height up 40 cm. Speed calculated with A4 format: up to 3000-4500 pcs/h. Wrapping and shrinking solutions: standard wrapping and bagging shrink wrapping, bag with Euro hole or handle; systems that add an hole or handles to the bag in order to carry or hang the products easily, easy opening. "Modified atmosphere system"- MAP: to pack in protected atmosphere with Barrier Film & Polypropylene.

#### >> details

Side sealing machine: superior flexibility and significant film saving.

cm of side film.

Film dispenser unit and film wind up unit both in front of the machine easy to be reached. Remarkable user-friendliness .Sliding door.

Reduced space between the side sealing and the product, to save 10

Easy change of format: center sealing and triangle-inverting head motorized. Height up 400 mm.

Space saving : machine can be positioned on the wall.

SIEMENS ABB

Kissing belt mounted as standard in all our machines to pack smaller and round /irregular shape products.

HIWIN MOTOVARIO