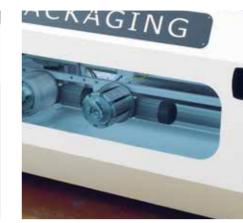

# >> specific features

Thanks to the new optional handles on reel Bel are even more flexible, allowing to use also paper and polypropylene tape reels. In this case the paper or polypropylene reel is cut and applied onto the adhesive tape, as an alternative to pre-cut cardboard or per-handler adhesive tape. Thanks to the large reel diameters, waiting times are reduced.

#### >> details

Precutting device for carton & carton's Double dispenser unit for adhesive tape. stock.

Double dispenser unit for cartons rolls. Optional: handles on rolls.

Easy access with opening windows- Intralox belt.