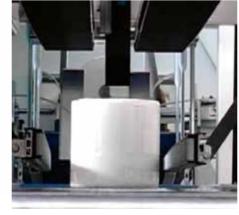

# >> specific features

Thanks to the new optional handles on reel Bel are even more flexible, allowing to use also paper and polypropylene tape reels. In this case the paper or polypropylene reel is cut and applied onto the adhesive tape, as an alternative to pre-cut cardboard or per-handler adhesive tape. Thanks to the large reel diameters, waiting times are reduced.