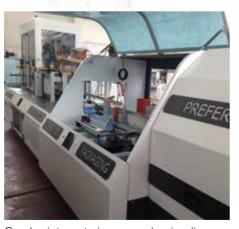

# >> general features

The automatic handle applicators can apply handles on shrink film packs, cardboard cases, briks, paper rolls or any type of rigid packs. In addition products can pass through the automatic handle applicators without any handle being applied on them. The automatic handle applicators can apply different types of handles, joined to a transparent adhesive tape and made from: precut cardboard labels, pre-handled adhesive tape reels, paper and polypropylene handles on reel. At the moment, 4 models are available, differing in the their speed: outputs up to 25, 40, 60, 80 packs for minute PPM- depending on the pack dimensions.