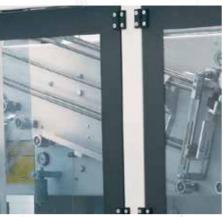

#### >> details

Precutting device for carton & carton's Double dispenser unit for adhesive tape. stock.

Double dispenser unit for cartons rolls. Optional: handles on rolls.

Easy access with opening windows- Intralox belt.

Fast change of format, sizes indicated on the metric line.

Can be integrate in our packaging lines.

change of format.

High speed. Up to 80 pcs/min, easy High quality ISO certificated components.