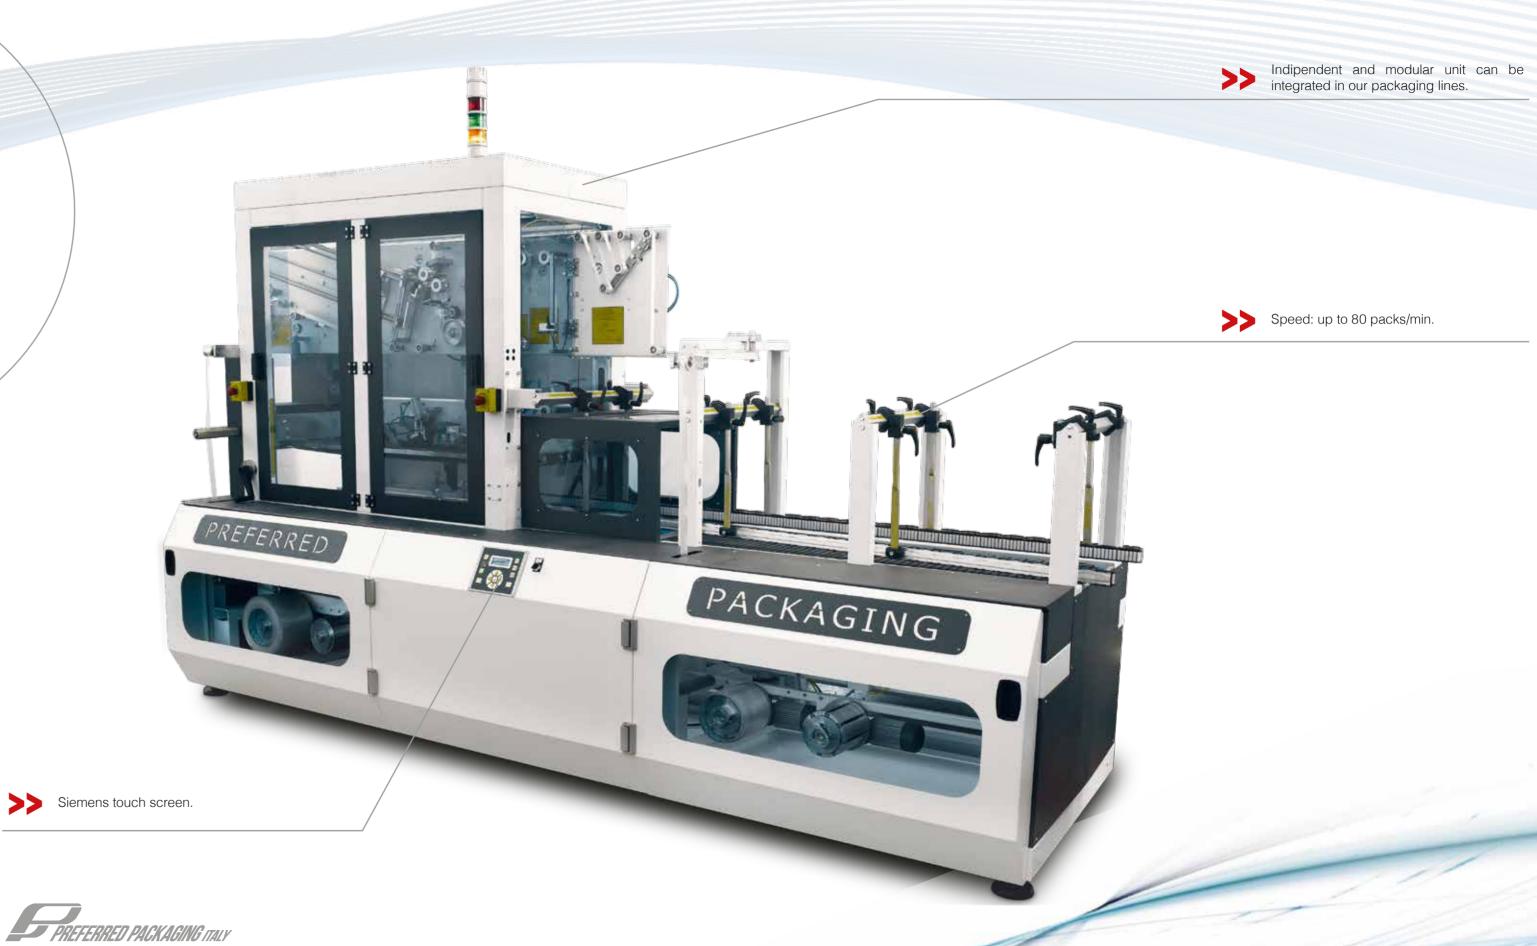

# >> general features

The automatic handle applicators can apply handles on shrink film packs, cardboard cases, briks, paper rolls or any type of rigid packs. In addition products can pass through the automatic handle applicators without any handle being applied on them. The automatic handle applicators can apply different types of handles, joined to a transparent adhesive tape and made from: precut cardboard labels, pre-handled adhesive tape reels, paper and polypropylene handles on reel. At the moment, 4 models are available, differing in the their speed: outputs up to 25, 40, 60, 80 packs for minute PPM- depending on the pack dimensions.

#### >> details

Precutting device for carton & carton's Double dispenser unit for adhesive tape. stock.

Double dispenser unit for cartons rolls. Optional: handles on rolls.

Easy access with opening windows- Intralox belt.

Fast change of format, sizes indicated on the metric line.

Can be integrate in our packaging lines.

change of format.

High speed. Up to 80 pcs/min, easy High quality ISO certificated components.