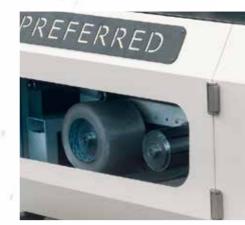

# >> specific features

Thanks to the new optional handles on reel Bel are even more flexible, allowing to use also paper and polypropylene tape reels. In this case the paper or polypropylene reel is cut and applied onto the adhesive tape, as an alternative to pre-cut cardboard or per-handler adhesive tape. Thanks to the large reel diameters, waiting times are reduced.

#### >> details

Precutting device for carton & carton's Double dispenser unit for adhesive tape. stock.

Double dispenser unit for cartons rolls. Optional: handles on rolls.

Easy access with opening windows- Intralox belt.