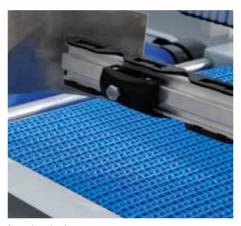

#### >> details

Precutting device for carton & carton's Double dispenser unit for adhesive tape. stock.

Double dispenser unit for cartons rolls. Optional: handles on rolls.

Easy access with opening windows- Intralox belt.