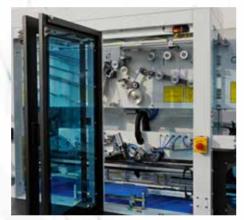

#### >> details

Precutting device for carton & carton's Double dispenser unit for adhesive tape. stock.

Double dispenser unit for cartons rolls. Optional: handles on rolls.

Easy access with opening windows- Intralox belt.

Fast change of format, sizes indicated on the metric line.

Can be integrate in our packaging lines.

change of format.

High speed. Up to 80 pcs/min, easy High quality ISO certificated components.