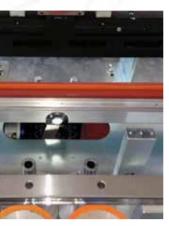

### >> details

An adjustable tunnel allows the packaging of a lot of different kind of products with wide range of measures.

Sealing wheels and film tensioning .Rotary Stainless steel version is available. pulling and sealing wheels.

Adjustable Bag size. Movements on linear guides.

Inclinable working level from 0° to 90°.

SIEMENS ABB

HIWIN MOTOVARIO

KUHNKE I pizzato

Precise product's detection thanks to bar-

High quality ISO certificated components.