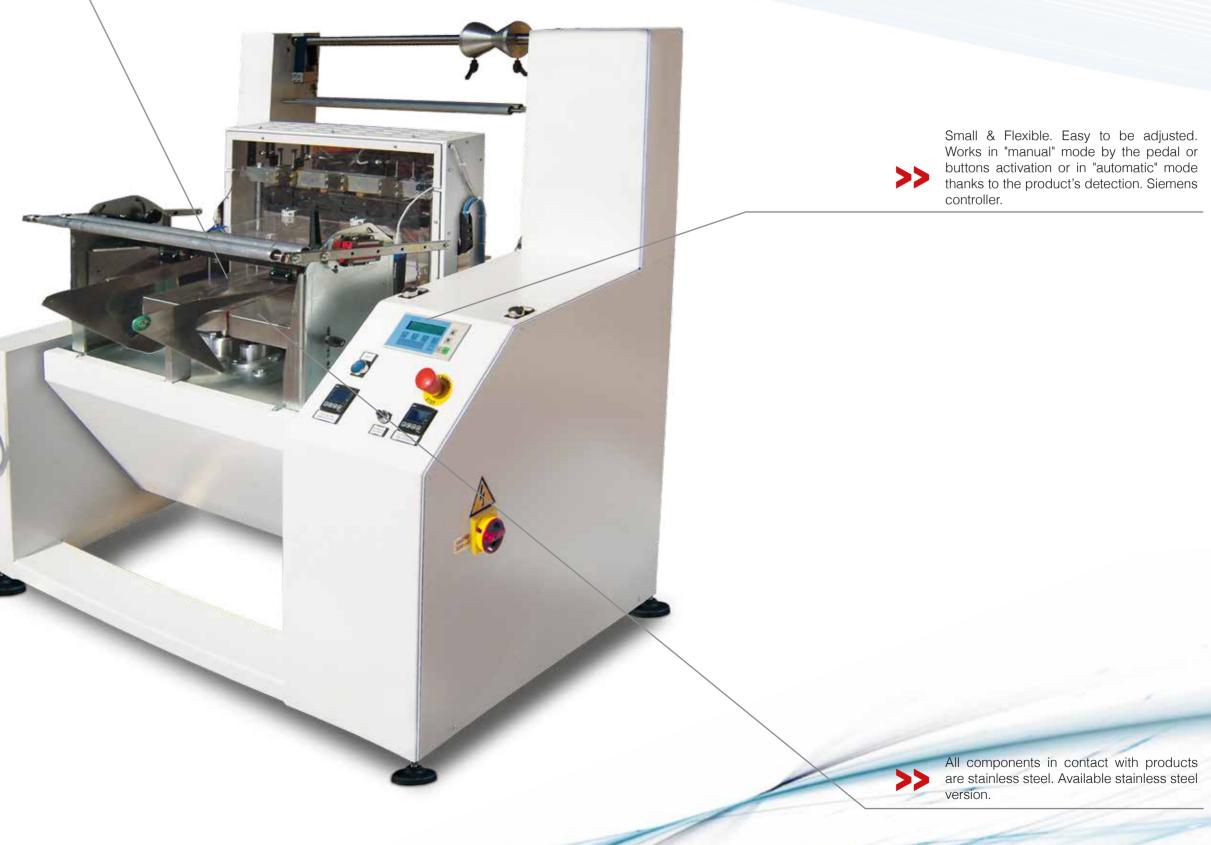

## >> general features

Activated by a pedal or by double push buttons. Vertical inclination from 0 to 80 can be changed thanks to a simple hand wheel. Different inclination change the falling speed of the product enabling the machine to work in both horizontal and vertical position depending of the products. Any products from the fruit and vegetables to the bread, to the sweets, to the seafood/dairy products, cold meats, food or non-food products, like small fittings, small profiles; single products or multiple products.

Adjustable Bag size. Movements on linear guides.

Inclinable working level from 0° to 90°.

SIEMENS ABB

HIWIN MOTOVARIO

KUHNKE I pizzato

Precise product's detection thanks to bar-

High quality ISO certificated components.