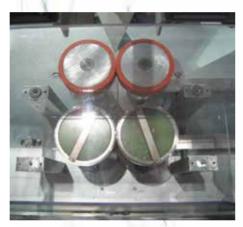

### >> details

An adjustable tunnel allows the packaging of a lot of different kind of products with wide range of measures.

Sealing wheels and film tensioning .Rotary Stainless steel version is available. pulling and sealing wheels.