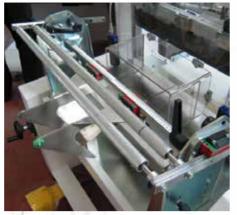

# >> specific features

The Forming tunnel of the machine is easily adjustable allowing to pack a wide range and sizes of products thanks also to the wide film reel: Up to 680 mm width. Film can be any different kind of polypropylene, polyolefin, perforated bakery film. The packaging is made thanks to a two couples of driven and sealing wheels underneath and a mechanic sealing bar. Same components ISO certificated as our standard packaging machines. All components in contact with the products are in stainless steel.

### >> details

An adjustable tunnel allows the packaging of a lot of different kind of products with wide range of measures.

Sealing wheels and film tensioning .Rotary Stainless steel version is available. pulling and sealing wheels.