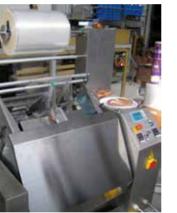

#### manual loading vertical-horizontal inclinable packaging machine

Attracts you with its simplicity. Up to 30 packs/min. Activated by a pedal or by double push buttons.

Sud flow pack inclinable maching

Inclinable from 0° to 90°.