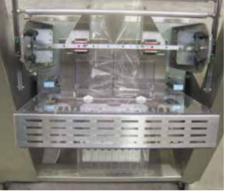

# >> specific features

The Forming tunnel of the machine is easily adjustable allowing to pack a wide range and sizes of products thanks also to the wide film reel: Up to 680 mm width. Film can be any different kind of polypropylene, polyolefin, perforated bakery film. The packaging is made thanks to a two couples of driven and sealing wheels underneath and a mechanic sealing bar. Same components ISO certificated as our standard packaging machines. All components in contact with the products are in stainless steel.

### >> details

An adjustable tunnel allows the packaging of a lot of different kind of products with wide range of measures.

Sealing wheels and film tensioning .Rotary Stainless steel version is available. pulling and sealing wheels.