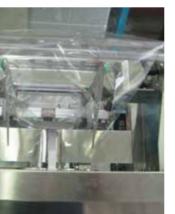

# >> specific features

The Forming tunnel of the machine is easily adjustable allowing to pack a wide range and sizes of products thanks also to the wide film reel: Up to 680 mm width. Film can be any different kind of polypropylene, polyolefin, perforated bakery film. The packaging is made thanks to a two couples of driven and sealing wheels underneath and a mechanic sealing bar. Same components ISO certificated as our standard packaging machines. All components in contact with the products are in stainless steel.

### >> details

An adjustable tunnel allows the packaging of a lot of different kind of products with wide range of measures.

Sealing wheels and film tensioning .Rotary Stainless steel version is available. pulling and sealing wheels.