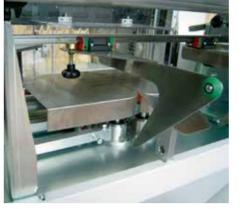

# >> specific features

The Forming tunnel of the machine is easily adjustable allowing to pack a wide range and sizes of products thanks also to the wide film reel: Up to 680 mm width. Film can be any different kind of polypropylene, polyolefin, perforated bakery film. The packaging is made thanks to a two couples of driven and sealing wheels underneath and a mechanic sealing bar. Same components ISO certificated as our standard packaging machines. All components in contact with the products are in stainless steel.

### >> details

An adjustable tunnel allows the packaging of a lot of different kind of products with wide range of measures.

Sealing wheels and film tensioning .Rotary Stainless steel version is available. pulling and sealing wheels.