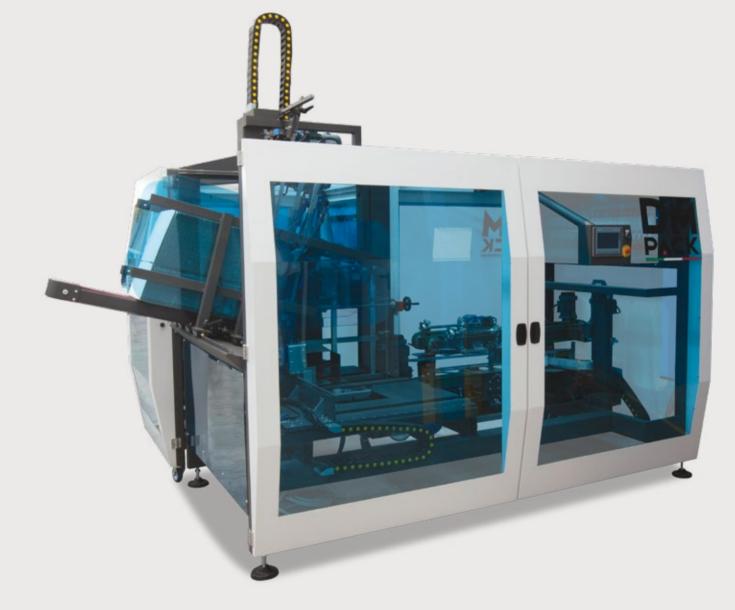

#### General features

GEOS horizontal packaging machine is designed to be installed at the end of the packaging line. The products, gathered together by a stacker unit, are pushed and packed inside a carton box; after filling, boxes are conveyed to the outlet, where the machine folds the top case flaps and closes them with tape on the two sides (optional: closing with Hot Melt).

## Specific features

The side load case packer main advantages are:

- Compact size, high speed
- Motorized rotary pushing feeder (not pneumatic)
- Quick carton size change and easy access to all
- Movements on dovetail rails and re circulating ball bearings blocks.
- Omron PLC.

# GEOS

Horizontal case packer machine for American cartons. Compact outside, spacious and accessible inside. High speed, motorized product feeding, easy format change.

High quality components, ISO certificated