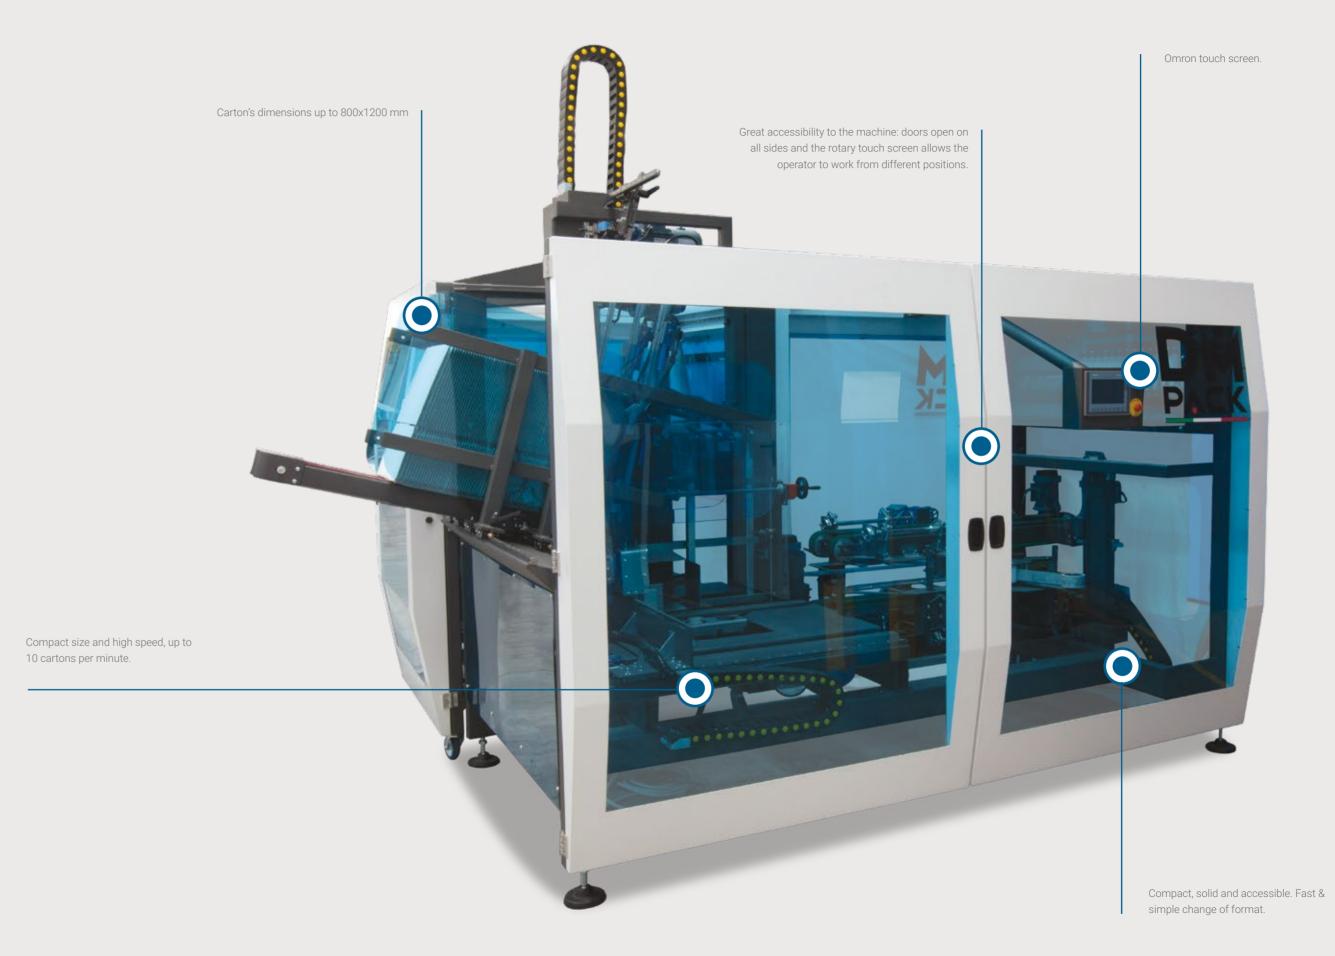

## Specific features

The side load case packer main advantages are:

- Compact size, high speed
- Motorized rotary pushing feeder (not pneumatic)
- Quick carton size change and easy access to all
- Movements on dovetail rails and re circulating ball bearings blocks.
- Omron PLC.

### Technical features

| Mod.                           | GEOS                  |
|--------------------------------|-----------------------|
| Machine dimensions LxWxH       | 2990 x 3670 x 2198 mm |
| Carton dimension minimum LxWxH | 300 x 200 x 200 mm    |
| Carton dimension maximum LxWxH | 600 x 400 x 400 mm    |
| Weight                         | 900 Kg                |
| Speed                          | 10 cartons/min        |

#### Details

insertion.

Automatic cartons opening and products In feed conveyor with different loading systems Blank picking system provided with motor. depending on the products.

Machine controlled by Omron PLC and intuitive Newergonomic design: all parts are fully accessible Double operator position thanks to the rotary

touch panel. Auto-adjustable change of format. thanks to innovative sliding or opening guards. The control panel. collation module can be easily separated from the

with hot melt). Motorised side guides.

Automatic case closing with tape(as optional Canter level structure perfect for maintenance High quality components, ISO certificated.