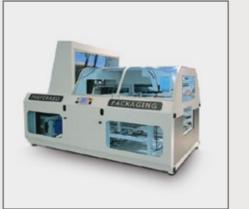

#### General features

GEOS horizontal packaging machine is designed to be installed at the end of the packaging line. The products, gathered together by a stacker unit, are pushed and packed inside a carton box; after filling, boxes are conveyed to the outlet, where the machine folds the top case flaps and closes them with tape on the two sides (optional: closing with Hot Melt).

# GEOS

Horizontal case packer machine for American cartons. Compact outside, spacious and accessible inside. High speed, motorized product feeding, easy format change.

High quality components, ISO certificated