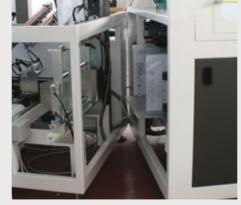

#### Details

insertion.

Automatic cartons opening and products In feed conveyor with different loading systems Blank picking system provided with motor. depending on the products.

Machine controlled by Omron PLC and intuitive Newergonomic design: all parts are fully accessible Double operator position thanks to the rotary

touch panel. Auto-adjustable change of format. thanks to innovative sliding or opening guards. The control panel. collation module can be easily separated from the

with hot melt). Motorised side guides.

Automatic case closing with tape(as optional Canter level structure perfect for maintenance High quality components, ISO certificated.