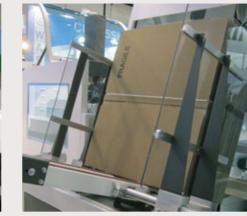

#### General features

GEOS horizontal packaging machine is designed to be installed at the end of the packaging line. The products, gathered together by a stacker unit, are pushed and packed inside a carton box; after filling, boxes are conveyed to the outlet, where the machine folds the top case flaps and closes them with tape on the two sides (optional: closing with Hot Melt).

Automatic case closing with tape(as optional Canter level structure perfect for maintenance High quality components, ISO certificated.