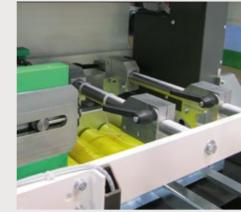

## Specific features

The side load case packer main advantages are:

- Compact size, high speed
- Motorized rotary pushing feeder (not pneumatic)
- Quick carton size change and easy access to all
- Movements on dovetail rails and re circulating ball bearings blocks.
- Omron PLC.

touch panel. Auto-adjustable change of format. thanks to innovative sliding or opening guards. The control panel. collation module can be easily separated from the

with hot melt). Motorised side guides.