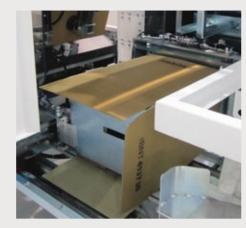

#### General features

GEOS horizontal packaging machine is designed to be installed at the end of the packaging line. The products, gathered together by a stacker unit, are pushed and packed inside a carton box; after filling, boxes are conveyed to the outlet, where the machine folds the top case flaps and closes them with tape on the two sides (optional: closing with Hot Melt).

# GEOS

Horizontal case packer machine for American cartons. Compact outside, spacious and accessible inside. High speed, motorized product feeding, easy format change.

High quality components, ISO certificated