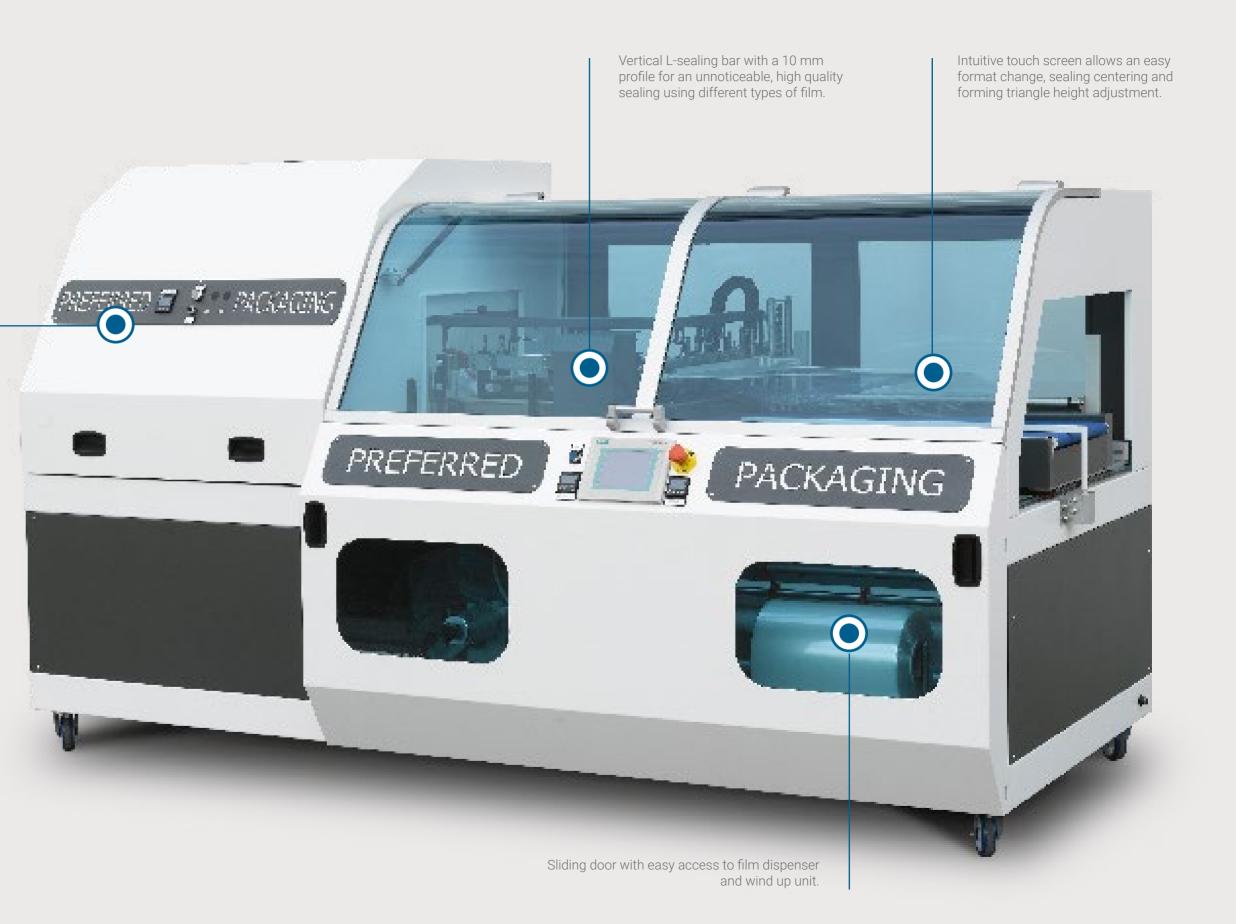

## Details

the film, replacing the old scissor-system.

Intuitive touch screen allows an easy format Small and irregular shape products can be Great space saving with the compact Combo change, sealing centering and forming triangle packed thanks to the optional kissing conveyors. version. height adjustment.

units thanks to front position and the sliding door. easily relocated.