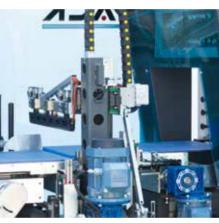

film

Movable center conveyor belt. To let products run always in the middle. No need to move the tunnel or the in feed conveyor belt.

version.

Wider versions available up to 800 mm. Canter level structure for accessibility, cleseal bar. sliding doors.

Movable central conveyor to have products running always in center. No need to move in feed conveyor or tunnel.

| n. |  |  |  |
|----|--|--|--|
|    |  |  |  |
| 0  |  |  |  |
| IS |  |  |  |
|    |  |  |  |
| S. |  |  |  |
| 5. |  |  |  |
|    |  |  |  |
|    |  |  |  |
|    |  |  |  |
| _  |  |  |  |
|    |  |  |  |
|    |  |  |  |
|    |  |  |  |
|    |  |  |  |
|    |  |  |  |
|    |  |  |  |
|    |  |  |  |
|    |  |  |  |
|    |  |  |  |
|    |  |  |  |