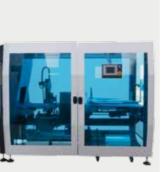

### New line: STAR EVOLUTION

New way of thinking a packaging machine. Clean, essential, high quality & flexibility. What the packaging had still not seen. For a easier way to work and always higher performances.

STAR EVOLUTION. 3 belts side sealing machine. For high flexibility. Product's height up 300 mm. Film saving.

Energy saving for a tight nice bag. Canter level structure that allows easy cleaning and accessibility of the machine. Available in stainless steel version.

Electric cabinet on view. Perfect for operator's maintenance and on high position.

aning, maintanance. User friendly. Combo

**MITSUBISHI** High guality components, ISO certificated.

KUHNKE I pizzato

HIWIN MOTOVARIO