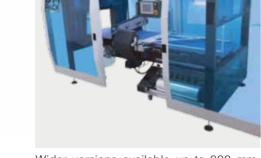

film

Movable center conveyor belt. To let products run always in the middle. No need to move the tunnel or the in feed conveyor belt.

version.

Wider versions available up to 800 mm. Canter level structure for accessibility, cleseal bar. sliding doors.

Standard with product's passage: 300 mm. Higher flexibility. Mechanic on view.

SIEMENS ABB