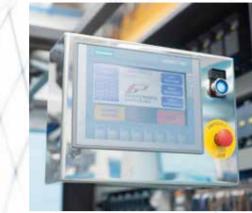

depending on the speed required.

Touch screen intuitive and for easy change of format. Touch screen can rotate in 3 positions. Operator can operate and access the machine from the FRONT/BACK & SIDE. Machine is left/right.