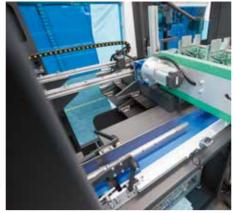

#### >> details

Positive motorized. Automatic cartons In feed conveyor with different loading Blank picking system provided with motor. opening and products insertion.

systems depending on the products.