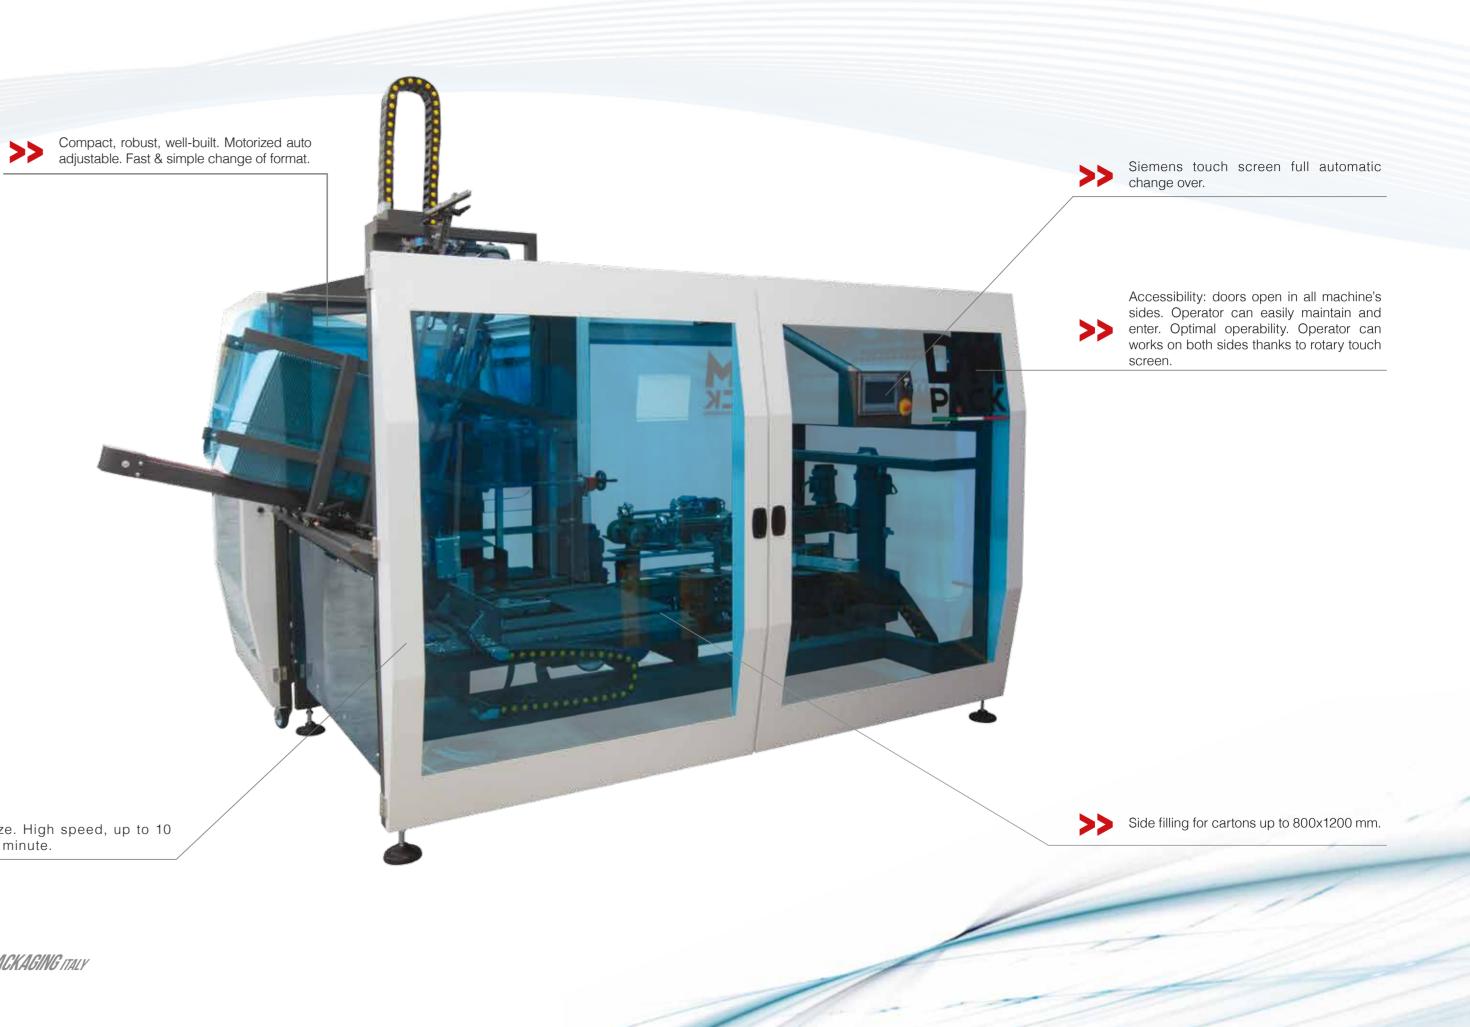

Machine controlled by Siemens PLC and intuitive touch panel. Auto adjustable change of format.

nance and cleaning.

are fully accessible by innovative sliding control panel. or opening guards. The collation module can easily be separated from the case packer module for change over and.

New ergonomic design. All machine parts Double operator position, thanks to rotary

Cartoning machines for bigger sizes on request

Joad case packer

side

mm

Reduced size. High speed, up to 10 cartons per minute.