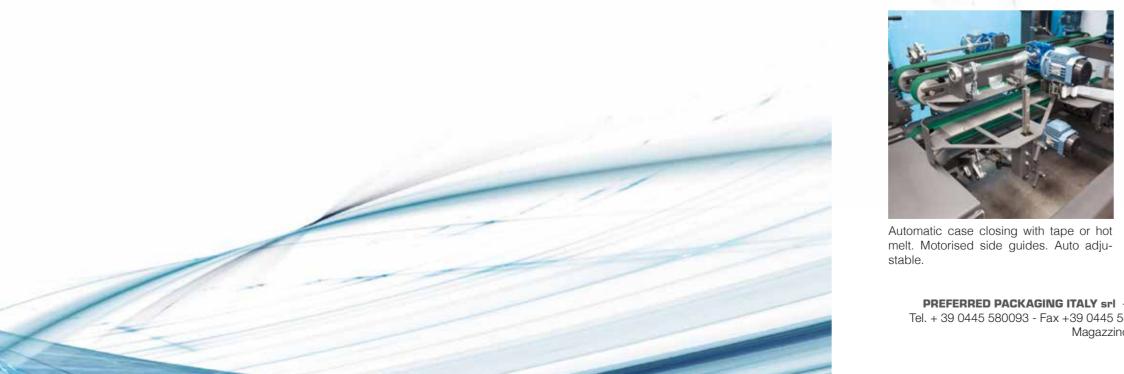

## >> general features

The in-line cartoning machine for boxes is designed for installation downstream of the packaging lines in order to gather the products out of the packaging machine in groups and stack them at different height. The number and depth of the product rows is adjustable. The products, bundled together by the loader equipped with a stacker unit, are pushed and packed inside a carton box and closed by the same machine. After filling, the boxes are conveyed to the outlet and the machine folds the top case flaps and closes them with tape on the two sides. (optional: closing with glue using the Hot Melt system).