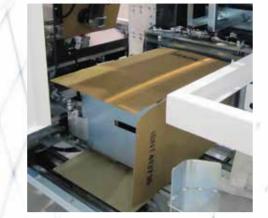

## >> general features

The in-line cartoning machine for boxes is designed for installation downstream of the packaging lines in order to gather the products out of the packaging machine in groups and stack them at different height. The number and depth of the product rows is adjustable. The products, bundled together by the loader equipped with a stacker unit, are pushed and packed inside a carton box and closed by the same machine. After filling, the boxes are conveyed to the outlet and the machine folds the top case flaps and closes them with tape on the two sides. (optional: closing with glue using the Hot Melt system).

#### >> details

Positive motorized. Automatic cartons In feed conveyor with different loading Blank picking system provided with motor. opening and products insertion.

systems depending on the products.