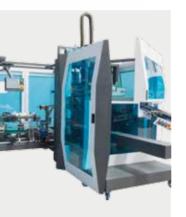

#### cartoning machines

You may be looking somewhere else but she will always be working for you and even without you. Compact outside. Spacious and accessible inside. The horizontal style cartoning machine for American cartons. Compact size, high speed, motorized product feeding, versatile in changing format.

## >> specific features

The cartoning machines strengths are: Compact size, high speed, motorized rotary pushing feeder (non pneumatic). Quick box size change and user-friendly access to all adjustable parts. Actuators moving on dovetail rails and recirculating ball bearings blocks. Plc controlled.