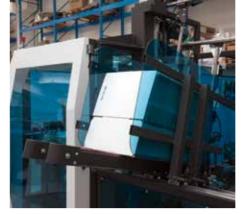

## >> general features

The in-line cartoning machine for boxes is designed for installation downstream of the packaging lines in order to gather the products out of the packaging machine in groups and stack them at different height. The number and depth of the product rows is adjustable. The products, bundled together by the loader equipped with a stacker unit, are pushed and packed inside a carton box and closed by the same machine. After filling, the boxes are conveyed to the outlet and the machine folds the top case flaps and closes them with tape on the two sides. (optional: closing with glue using the Hot Melt system).

## >> specific features

The cartoning machines strengths are: Compact size, high speed, motorized rotary pushing feeder (non pneumatic). Quick box size change and user-friendly access to all adjustable parts. Actuators moving on dovetail rails and recirculating ball bearings blocks. Plc controlled.