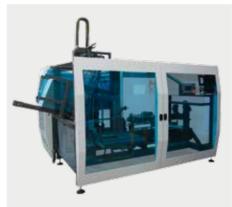

## >> general features

The in-line cartoning machine for boxes is designed for installation downstream of the packaging lines in order to gather the products out of the packaging machine in groups and stack them at different height. The number and depth of the product rows is adjustable. The products, bundled together by the loader equipped with a stacker unit, are pushed and packed inside a carton box and closed by the same machine. After filling, the boxes are conveyed to the outlet and the machine folds the top case flaps and closes them with tape on the two sides. (optional: closing with glue using the Hot Melt system).

## >> specific features

The cartoning machines strengths are: Compact size, high speed, motorized rotary pushing feeder (non pneumatic). Quick box size change and user-friendly access to all adjustable parts. Actuators moving on dovetail rails and recirculating ball bearings blocks. Plc controlled.