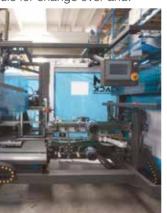

#### cartoning machines

You may be looking somewhere else but she will always be working for you and even without you. Compact outside. Spacious and accessible inside. The horizontal style cartoning machine for American cartons. Compact size, high speed, motorized product feeding, versatile in changing format.

## >> specific features

The cartoning machines strengths are: Compact size, high speed, motorized rotary pushing feeder (non pneumatic). Quick box size change and user-friendly access to all adjustable parts. Actuators moving on dovetail rails and recirculating ball bearings blocks. Plc controlled.

#### >> details

Positive motorized. Automatic cartons In feed conveyor with different loading Blank picking system provided with motor. opening and products insertion.

systems depending on the products.