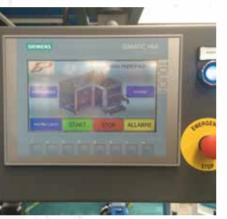

Machine controlled by Siemens PLC and intuitive touch panel. Auto adjustable change of format.

nance and cleaning.

are fully accessible by innovative sliding control panel. or opening guards. The collation module can easily be separated from the case packer module for change over and.